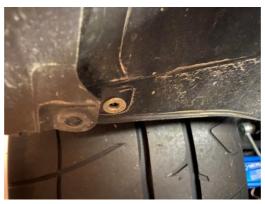

**2.7.** To properly install the rivet nut, you will want to thread the rivet nut onto the tool as shown below, and place the rivet nut into the hole.

VB Subaru WRX Rear Spat Kit – Install Manual

- **2.8.** Using the 9/16" wrench and the 5mm allen wrench, hold the nut steady and tighten the allen bolt. You will have some initial resistance, than the rivet nut will begin to pull tighter on the material.
- **2.9.** Below are pictures of a properly installed rivet nut.

- **2.10.** After the rivet nuts are installed, put the bumper cover back into place.
- **2.11.** From there, start installing the rear spat with the supplied 35mm long BHCS, and 18mm washers into the three holes.
- **2.12.** Use a 4mm allen key or socket and torque all the bolts to 6 ft-lbs.