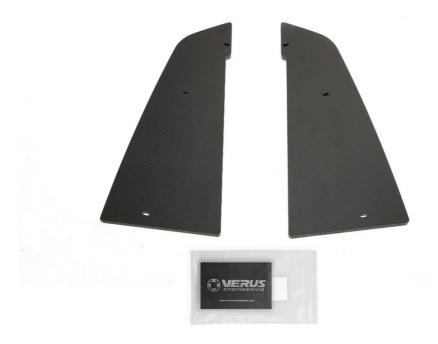

#### 1.5. Rear Spat Components

- 1.5.1. Left Hand Rear Spat
- **1.5.2.** Right Hand Rear Spat
- **1.5.3.** Hardware Bag
  - **1.5.3.1.** (6) M6 x 1.0 Button Head Cap Screw (BHCS) x 35mm, Stainless Steel
  - **1.5.3.2.** (6) M6 x 1.0 Plastic Rivet Nuts
  - **1.5.3.3.** (6) M6 x 18mm OD Fender Washer
  - **1.5.3.4.** (1) M6 x 1.0 Rivet Nut Install Tool