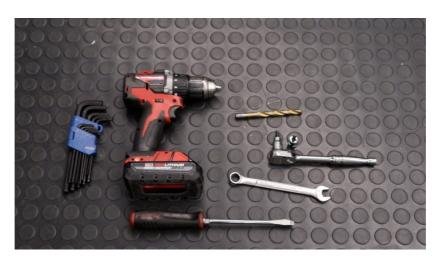

#### 1.4. Tools Needed:

- **1.4.1.** Flathead screwdriver or clip removal tool
- **1.4.2.** Rachet
- **1.4.3.** 4mm Allen wrench or socket
- 1.4.4. 5mm Allen wrench or socket
- **1.4.5.** 9/16" wrench
- **1.4.6.** Drill
- **1.4.7.** 3/8" Drill Bit