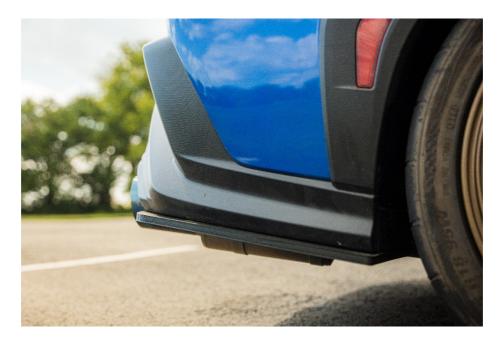

- **2.10.** After the rivet nuts are installed, put the bumper cover back into place.
- **2.11.** From there, start installing the rear spat with the supplied 35mm long BHCS, and 18mm washers into the three holes.
- **2.12.** Use a 4mm allen key or socket and torque all the bolts to 6 ft-lbs.