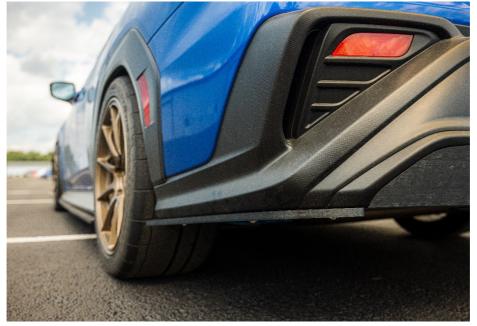

- **2.10.** After the rivet nuts are installed, put the bumper cover back into place.
- **2.11.** From there, start installing the rear spat with the supplied 35mm long BHCS, and 18mm washers into the three holes.
- **2.12.** Use a 4mm allen key or socket and torque all the bolts to 6 ft-lbs.