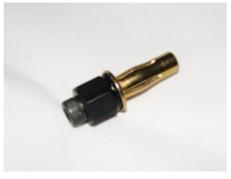

#### 1.5. Rear Spat Components

- 1.5.1. Left Hand Rear Spat
- **1.5.2.** Right Hand Rear Spat
- **1.5.3.** Hardware Bag
  - **1.5.3.1.** (6) M6 x 1.0 Button Head Cap Screw (BHCS) x 35mm, Stainless Steel
  - **1.5.3.2.** (6) M6 x 1.0 Plastic Rivet Nuts
  - **1.5.3.3.** (6) M6 x 18mm OD Fender Washer
  - **1.5.3.4.** (1) M6 x 1.0 Rivet Nut Install Tool

**2.7.** To properly install the rivet nut, you will want to thread the rivet nut onto the tool as shown below, and place the rivet nut into the hole.

VB Subaru WRX Rear Spat Kit – Install Manual

- **2.8.** Using the 9/16" wrench and the 5mm allen wrench, hold the nut steady and tighten the allen bolt. You will have some initial resistance, than the rivet nut will begin to pull tighter on the material.
- **2.9.** Below are pictures of a properly installed rivet nut.