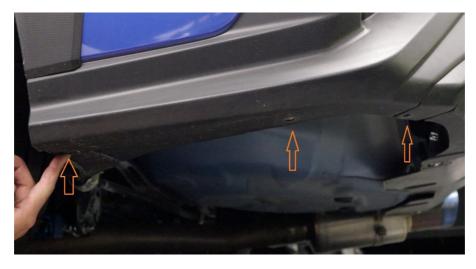

#### 2. Rear Spat Installation

- **2.1.** Verus Engineering is not responsible for damage to you or your vehicle by following this manual and/or installing Verus Engineering products.
- **2.2.** The car does not need to be lifted up for this install, though it can help.
- **2.3.** If you are lucky enough to already have our Rear Diffuser installed, skip to (2.11).
- **2.4.** Begin by removing the three clips holding the plastic bumper support to the bumper cover.

VB Subaru WRX Rear Spat Kit – Install Manual

- 2.5. Using your drill and a 3/8" drill bit, open up the holes where the three clips were just removed if necessary.
- **2.6.** Install the three plastic rivet nuts into the holes in the plastic bumper support as shown below. Notice how the rivet nuts are installed **behind/above** the bumper cover in the below images. You will need to pull the bumper cover away slightly for the rivet nut install. If the rivet nuts are installed on the bumper cover, then you will have to drill out the rivet nuts anytime you need to remove the bumper. This is not recommended.