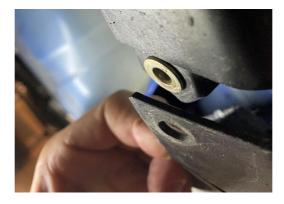

VB Subaru WRX Rear Spat Kit – Install Manual

- 2.5. Using your drill and a 3/8" drill bit, open up the holes where the three clips were just removed if necessary.
- **2.6.** Install the three plastic rivet nuts into the holes in the plastic bumper support as shown below. Notice how the rivet nuts are installed **behind/above** the bumper cover in the below images. You will need to pull the bumper cover away slightly for the rivet nut install. If the rivet nuts are installed on the bumper cover, then you will have to drill out the rivet nuts anytime you need to remove the bumper. This is not recommended.

**2.7.** To properly install the rivet nut, you will want to thread the rivet nut onto the tool as shown below, and place the rivet nut into the hole.

VB Subaru WRX Rear Spat Kit – Install Manual

- **2.8.** Using the 9/16" wrench and the 5mm allen wrench, hold the nut steady and tighten the allen bolt. You will have some initial resistance, than the rivet nut will begin to pull tighter on the material.
- **2.9.** Below are pictures of a properly installed rivet nut.