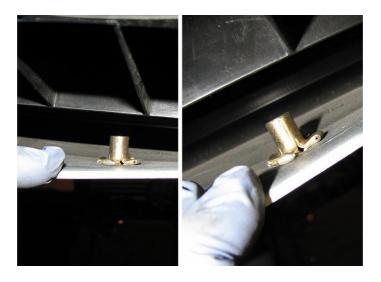

**2.7.** To properly install the rivet nut, you will want to thread the rivet nut onto the tool as shown below, and place the rivet nut into the hole.

VB Subaru WRX Rear Spat Kit – Install Manual

- **2.8.** Using the 9/16" wrench and the 5mm allen wrench, hold the nut steady and tighten the allen bolt. You will have some initial resistance, than the rivet nut will begin to pull tighter on the material.
- **2.9.** Below are pictures of a properly installed rivet nut.

- **2.10.** After the rivet nuts are installed, put the bumper cover back into place.
- **2.11.** From there, start installing the rear spat with the supplied 35mm long BHCS, and 18mm washers into the three holes.
- **2.12.** Use a 4mm allen key or socket and torque all the bolts to 6 ft-lbs.