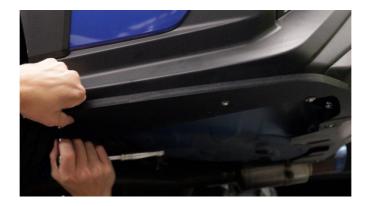

VB Subaru WRX Rear Spat Kit – Install Manual

- 2.5. Using your drill and a 3/8" drill bit, open up the holes where the three clips were just removed if necessary.
- **2.6.** Install the three plastic rivet nuts into the holes in the plastic bumper support as shown below. Notice how the rivet nuts are installed **behind/above** the bumper cover in the below images. You will need to pull the bumper cover away slightly for the rivet nut install. If the rivet nuts are installed on the bumper cover, then you will have to drill out the rivet nuts anytime you need to remove the bumper. This is not recommended.

**2.7.** To properly install the rivet nut, you will want to thread the rivet nut onto the tool as shown below, and place the rivet nut into the hole.

VB Subaru WRX Rear Spat Kit – Install Manual

- **2.8.** Using the 9/16" wrench and the 5mm allen wrench, hold the nut steady and tighten the allen bolt. You will have some initial resistance, than the rivet nut will begin to pull tighter on the material.
- **2.9.** Below are pictures of a properly installed rivet nut.